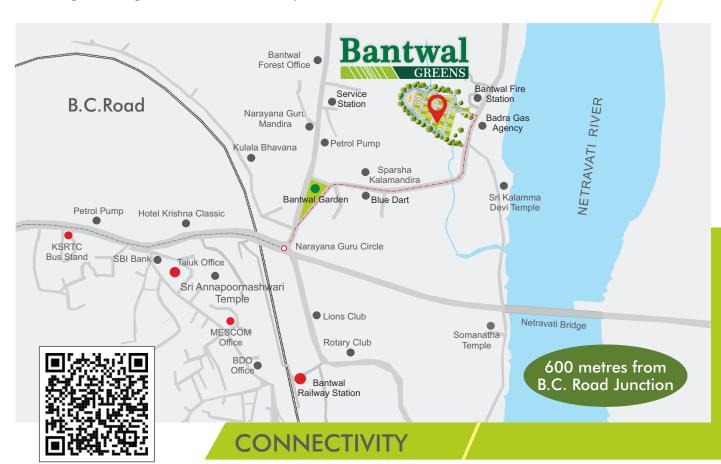

## **LOCATION - BANTWAL GREENS**

Bantwal just 25 km from Mangalore is developing as the Eastern suburb of Mangalore.

Bantwal Greens is very conveniently located with direct access to Bantwal Main road and yet with sufficient setback to retain peace and quiet in green surroundings.

Its proximity to National Highway 73, Transport hubs, Shopping areas, Police station, School, Hospital and a Fire station next door make it an ideal location to live in or even invest in.

Multiple religious places of worship make it an attractive tourist destination. Madikeri in the Coorg District with its cool weather, is less than a 3 hour drive and the Kerala border in the neighbouring state is under 1 hour by road.

- KSRTC BUS Station BC Road 1.5 KM (5 minute drive)
- Bantawala, Railway Station 1.3 KM (5 minute drive)
- BC Road Junction NH73 & NH75 Sri Narayana Guru Circle
   0.6 KM (4 minute drive)
- Bantwal park in BC Road 0.5 KM (4 minute drive)
- Bantwal Rural Police Station 0.5 KM
- Taluka Hospital Bantwal 1 KM
- Infant Jesus English Medium School 3 KM (7 minute drive)
- Karnataka State Fire & Emergency Services 0 KM (Adjacent Site)
- Mangalore International Airport 33 KM (45 minute drive)
- Dharmasthala Temple 48 km (1hr 10 mins)
- Kerala Border 35 KM (Under 1 hour).